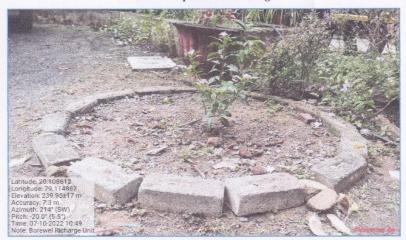

## Water conservation Facilities available in the Institution

- 1. Rain Water Harvesting
- 2. Bore well /Open Well Recharge

#### Bore Well /Open Well Recharge

Drip Irrigation System in Botanical Garden