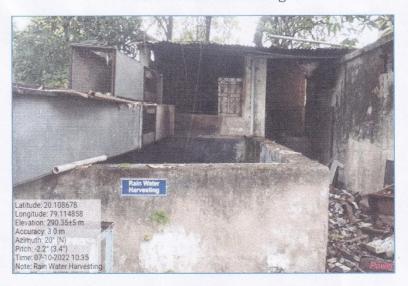

## Water conservation Facilities available in the Institution

- 1. Rain Water Harvesting
- 2. Bore well /Open Well Recharge

#### **Rain Water Harvesting**